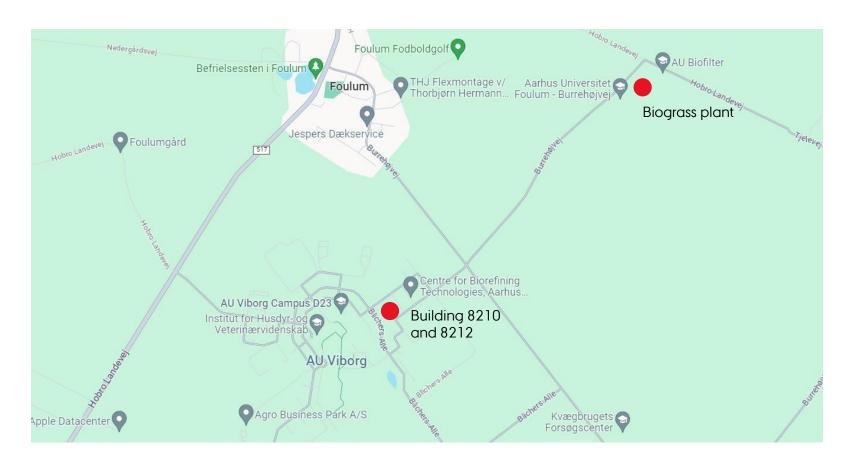

## **FOULUM**

**BLICHERS ALLÉ 20, 8830 TJELE** 

Building number: 8210 (L30) and 8212 (L38)

**BIOGRASS PLANT, BURREHØJVEJ 43, 8830 TJELE** 

Building number: 8907

These are located in the building:

Environmental Engineering: Anaerobic Digestion and

Low-Emission Livestock Facilities

Industrial Biotechnology: Green Biorefining

Technologies Group

Process and Materials Engineering: Hydrothermal

Processing

Located at Foulum and Gustav Wieds Vej:

Environmental Engineering: Agro-Emission Modelling