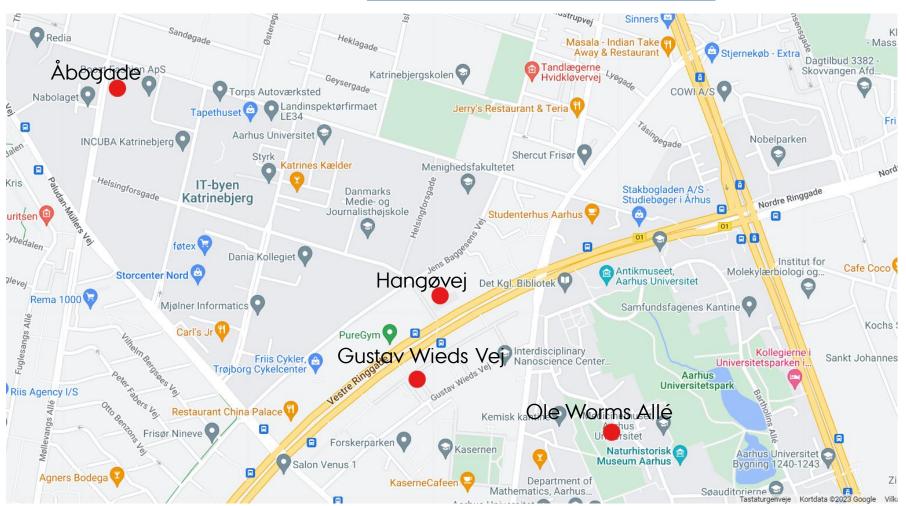

#### **ÅBOGADE 40, 8200 AARHUS N**

Building number: 5794

These are located in the building: Process and Materials Engineering

#### HANGØVEJ 2, 8200 AARHUS N

Building number: 5250

These are located in the building: Process and Materials Engineering

#### GUSTAV WIEDS VEJ 10A – 10D, 8000 AARHUS C

Building numbers (pavillions): 3140-3142

These are located in the building: Medical Biotechnology Industrial Biotechnology

Building numbers (Forskerparken): 3130-3135

These are located in the building: Management/Secretariat, Environmental Engineering Partnerships and External Relations

#### Ole Rømers Allé 3

Building number: 1171

These are located in the building: Environmental Technology